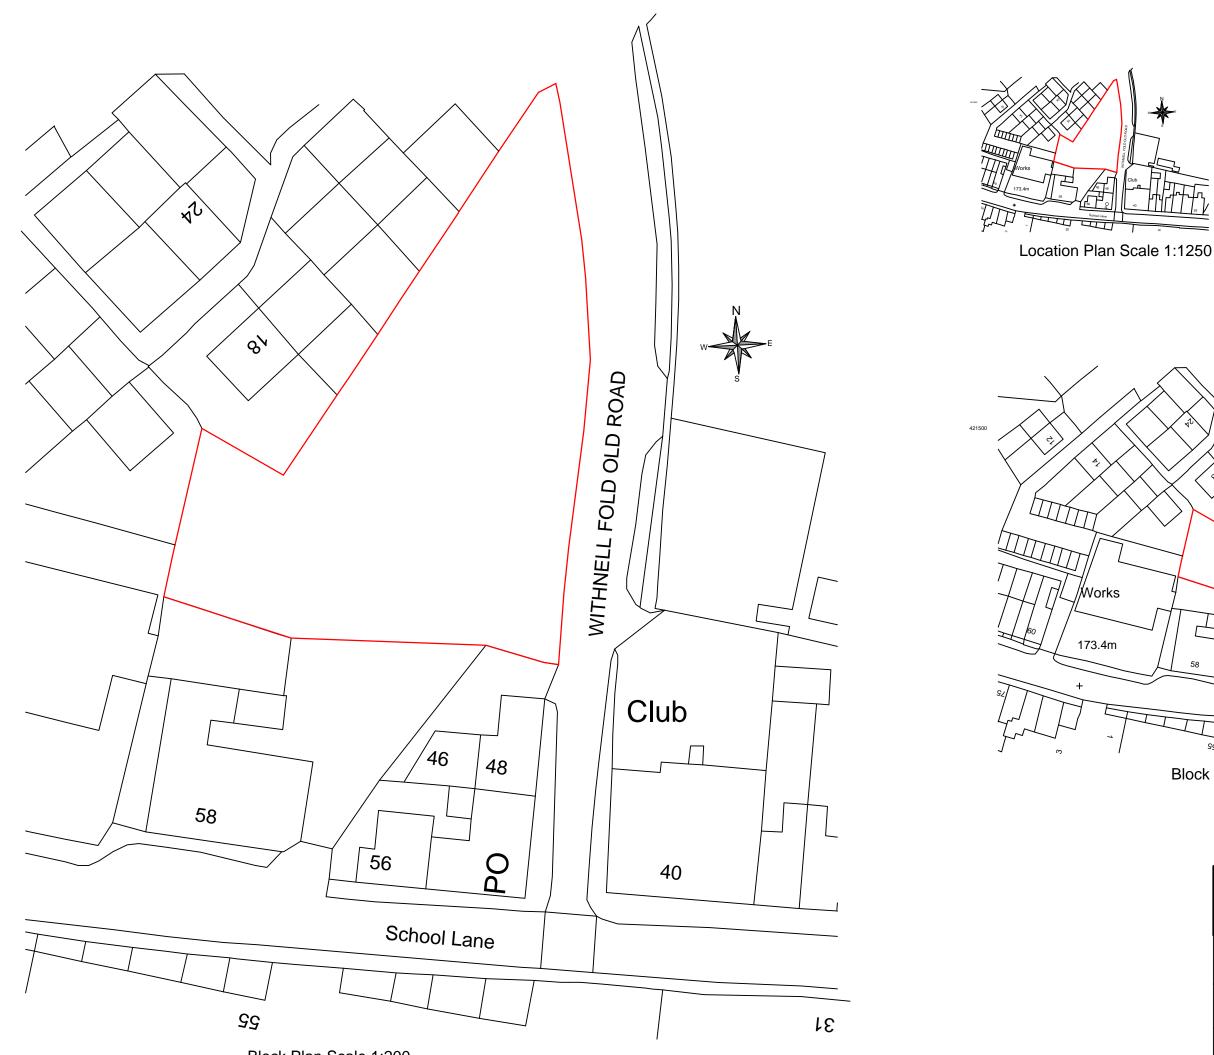

Block Plan Scale 1:200

This drawing is the property of IPS Architects and copyright is reserved by them. This drawing is not to be copied or disclosed by or to any unauthorized person without the prior written consent of IPS Architects.