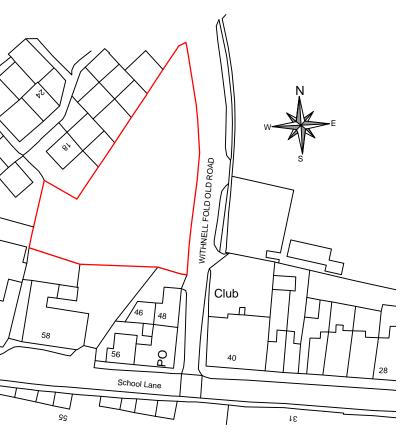

Block Plan Scale 1:500

|                                                 |          | 2 York Street<br>Bury<br>Lancashire<br>BL9 7AR |
|-------------------------------------------------|----------|------------------------------------------------|
| Block Plans                                     |          |                                                |
| of Land to the rear of 56 School Lane Brinscall |          |                                                |
| Scale :As Stated on A3                          |          | All Dimensions in Meters                       |
| Ref:: IPS/R/2a/SK81QH                           |          | Date : 01/06/2017                              |
| SHT 11 of 11                                    | Existing |                                                |